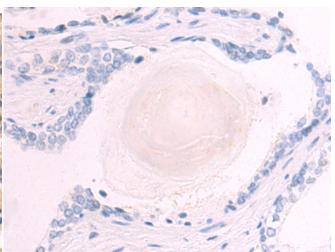

In comparision with the IHC on the left, the same paraffin-embedded Human prostate cancer tissue is first treated with the synthetic peptide and then with 222385(Anti-SLC35B1 Antibody) at dilution 1/60.