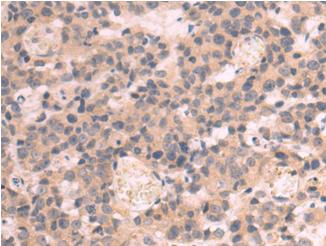

成分: PBS (without Mg2+ and Ca2+), pH 7.4, 150 mM NaCl, 0.05% Sodium Azide and 40% glycerol

研究领域: Signal Transduction, Metabolism

储存和运输: Store at -20°C. Avoid repeated freezing and thawing

Immunohistochemistry analysis of paraffin embedded Human prostate cancer tissue using 222385(SLC35B1 Antibody) at a dilution of 1/60(Cytoplasm).