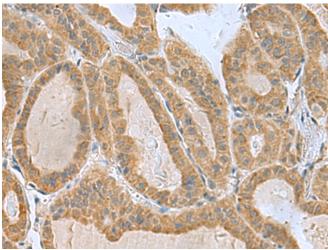

储存和运输: Store at -20°C. Avoid repeated freezing and thawing

Immunohistochemistry analysis of paraffin embedded Human thyroid cancer tissue using 219267(SLC30A6 Antibody) at a dilution of 1/75(Cytoplasm).