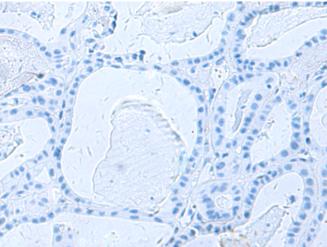

In comparision with the IHC on the left, the same paraffin-embedded Human thyroid cancer tissue is first treated with the fusion protein and then with 219267(Anti-SLC30A6 Antibody) at dilution 1/75.