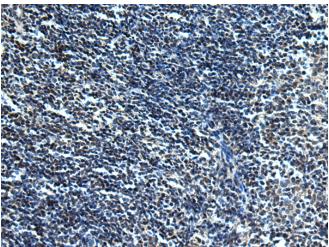

成分: PBS (without Mg2+ and Ca2+), pH 7.4, 150 mM NaCl, 0.05% Sodium Azide and 40% glycerol

研究领域: Metabolism, Cardiovascular

储存和运输: Store at -20°C. Avoid repeated freezing and thawing

Immunohistochemistry analysis of paraffin embedded Human tonsil In comparision with the IHC on the left, the same paraffin-embedded Human tonsil tissue using 219825(SLC2A12 Antibody) at a dilution of Human tonsil tissue is first treated with the synthetic peptide and 1/30(Cytoplasm).