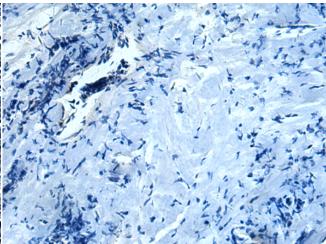

成分: PBS (without Mg2+ and Ca2+), pH 7.4, 150 mM NaCl, 0.05% Sodium Azide and 40% glycerol

研究领域: Metabolism, Cardiovascular

储存和运输: Store at -20°C. Avoid repeated freezing and thawing

Immunohistochemistry analysis of paraffin embedded Human tonsil In comparision with the IHC on the left, the same paraffin-embedded Human tonsil tissue using 219825(SLC2A12 Antibody) at a dilution of Human tonsil tissue is first treated with the synthetic peptide and 1/30(Cytoplasm).

then with 219825(Anti-SLC2A12 Antibody) at dilution 1/30.