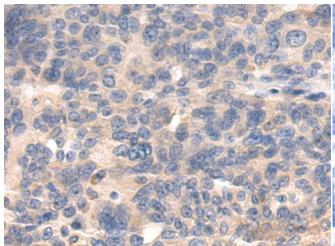

## **SLC29A2 RABBIT PAB**

货号: S221957

产品全名: SLC29A2 兔多抗 基因符号 ENT2; DER12; HNP36

UNIPROT ID: Q14542 (Gene Accession - NP\_001523)

背景: The uptake of nucleosides by transporters, such as SLC29A2, is essential for nucleotide synthesis by salvage pathways in cells that lack de novo biosynthetic pathways. Nucleoside transport also plays a key role in the regulation of many physiologic processes through its effect on adenosine concentration at the cell surface (Griffiths et al., 1997 [PubMed 9396714]).

抗原: Synthetic peptide of human SLC29A2

经过测试的应用: ELISA, IHC

推荐稀释比: IHC: 50-200; ELISA: 5000-10000

种属反应性: Rabbit

克隆性: Rabbit Polyclonal

亚型: Immunogen-specific rabbit IgG 纯化: Antigen affinity purification

种属反应性: Human

成分: PBS (without Mg2+ and Ca2+), pH 7.4, 150 mM NaCl, 0.05% Sodium Azide and 40% glycerol

研究领域: Signal Transduction

储存和运输: Store at -20°C. Avoid repeated freezing and thawing

In comparision with the IHC on the left, the same paraffin-embedded Human breast cancer tissue is first treated with the synthetic peptide and then with 221957(Anti-SLC29A2 Antibody) at dilution 1/50.