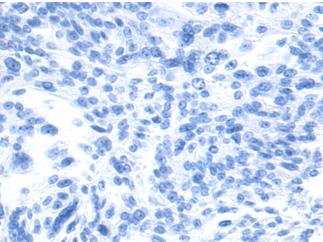

成分: PBS (without Mg2+ and Ca2+), pH 7.4, 150 mM NaCl, 0.05% Sodium Azide and 40% glycerol

研究领域: Signal Transduction

储存和运输: Store at -20°C. Avoid repeated freezing and thawing

In comparision with the IHC on the left, the same paraffin-embedded Human breast cancer tissue is first treated with the synthetic peptide and then with 221957(Anti-SLC29A2 Antibody) at dilution 1/50.