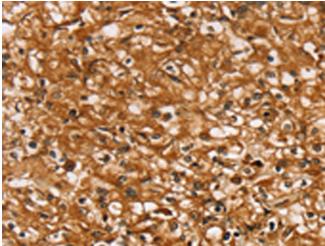

成分: PBS (without Mg2+ and Ca2+), pH 7.4, 150 mM NaCl, 0.05% Sodium Azide and 40% glycerol

研究领域: Metabolism

储存和运输: Store at -20°C. Avoid repeated freezing and thawing

Immunohistochemistry analysis of paraffin embedded Human prostate cancer tissue using 214697(SLC26A6 Antibody) at a dilution of 1/20(Cytoplasm or Cell membrane).