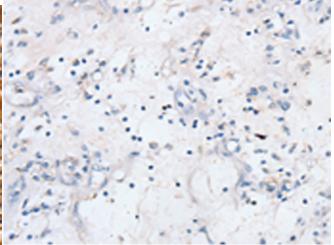

In comparision with the IHC on the left, the same paraffin-embedded Human prostate cancer tissue is first treated with the synthetic peptide and then with 214697(Anti-SLC26A6 Antibody) at dilution 1/20.