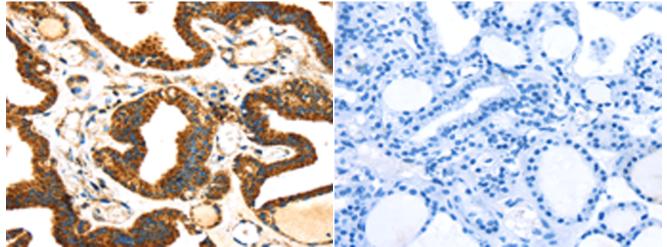

Immunohistochemistry analysis of paraffin embedded Human thyroid cancer tissue using 217823(SLC25A26 Antibody) at a dilution of 1/30(Cytoplasm).

In comparision with the IHC on the left, the same paraffin-embedded Human thyroid cancer tissue is first treated with the fusion protein and then with 217823(Anti-SLC25A26 Antibody) at dilution 1/30.