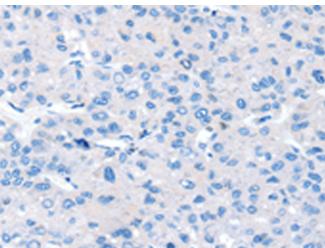

In comparision with the IHC on the left, the same paraffin-embedded Human liver cancer tissue is first treated with the synthetic peptide and then with 220921(Anti-SLC24A4 Antibody) at dilution 1/35.