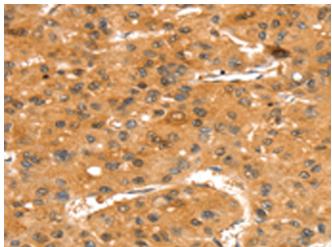

成分: PBS (without Mg2+ and Ca2+), pH 7.4, 150 mM NaCl, 0.05% Sodium Azide and 40% glycerol

研究领域: Metabolism

储存和运输: Store at -20°C. Avoid repeated freezing and thawing

Immunohistochemistry analysis of paraffin embedded Human liver cancer tissue using 220921(SLC24A4 Antibody) at a dilution of 1/35(Cytoplasm and Cell membrane).