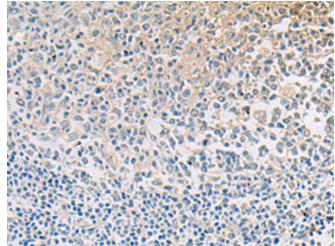

The image on the left is immunohistochemistry of paraffinembedded Human tonsil tissue using 221502(Anti-SLC23A1 Antibody) at a dilution of 1/30.

In comparision with the IHC on the left, the same paraffin-embedded Human tonsil tissue is first treated with synthetic peptide and then with D263128(Anti-SLC23A1 Antibody) at dilution 1/30.