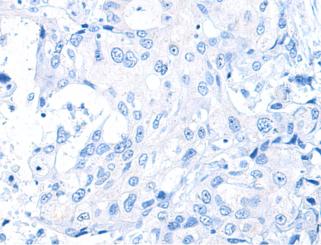

In comparision with the IHC on the left, the same paraffin-embedded Human breast cancer tissue is first treated with the synthetic peptide and then with 221502(Anti-SLC23A1 Antibody) at dilution 1/30.