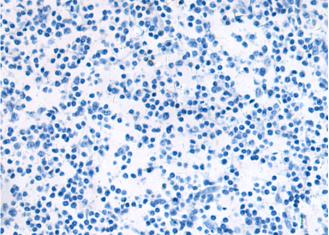

The image on the left is immunohistochemistry of paraffinembedded Human tonsil tissue using 221502(Anti-SLC23A1 Antibody) at a dilution of 1/30.

In comparision with the IHC on the left, the same paraffin-embedded Human tonsil tissue is first treated with synthetic peptide and then with D263128(Anti-SLC23A1 Antibody) at dilution 1/30.