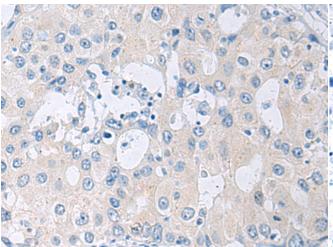

成分: PBS (without Mg2+ and Ca2+), pH 7.4, 150 mM NaCl, 0.05% Sodium Azide and 40% glycerol

研究领域: Neuroscience

储存和运输: Store at -20°C. Avoid repeated freezing and thawing

Immunohistochemistry analysis of paraffin embedded Human breast cancer tissue using 221502(SLC23A1 Antibody) at a dilution of 1/30(Cytoplasm).