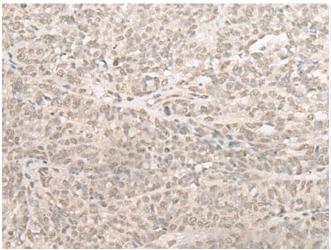

Immunohistochemistry analysis of paraffin embedded Human ovarian cancer tissue using 218645(SLC22A24 Antibody) at a dilution of 1/25(Nucleus and Cytoplasm).

In comparision with the IHC on the left, the same paraffin-embedded Human ovarian cancer tissue is first treated with the fusion protein and then with 218645(Anti-SLC22A24 Antibody) at dilution 1/25.