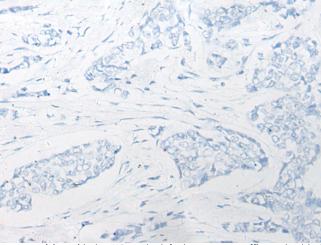

The image on the left is immunohistochemistry of paraffinembedded Human breast cancer tissue using 218645(Anti-SLC22A24 Antibody) at a dilution of 1/25.

In comparision with the IHC on the left, the same paraffin-embedded Human breast cancer tissue is first treated with fusion protein and then with D224862(Anti-SLC22A24 Antibody) at dilution 1/25.