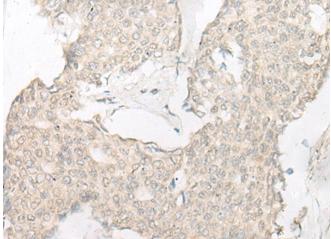

The image on the left is immunohistochemistry of paraffinembedded Human breast cancer tissue using 218645(Anti-SLC22A24 Antibody) at a dilution of 1/25.

In comparision with the IHC on the left, the same paraffin-embedded Human breast cancer tissue is first treated with fusion protein and then with D224862(Anti-SLC22A24 Antibody) at dilution 1/25.