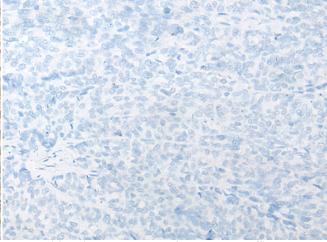

Immunohistochemistry analysis of paraffin embedded Human ovarian cancer tissue using 218645(SLC22A24 Antibody) at a dilution of 1/25(Nucleus and Cytoplasm).

In comparision with the IHC on the left, the same paraffin-embedded Human ovarian cancer tissue is first treated with the fusion protein and then with 218645(Anti-SLC22A24 Antibody) at dilution 1/25.