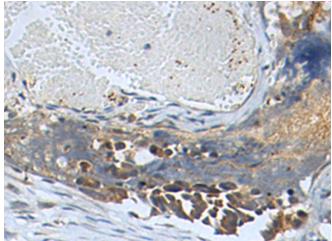

抗原: Synthetic peptide of human SLC16A6

经过测试的应用: ELISA, IHC

推荐稀释比: IHC: 50-100; ELISA: 5000-10000

种属反应性: Rabbit

克隆性: Rabbit Polyclonal

亚型: Immunogen-specific rabbit IgG 纯化: Antigen affinity purification

种属反应性: Human

成分: PBS (without Mg2+ and Ca2+), pH 7.4, 150 mM NaCl, 0.05% Sodium Azide and 40% glycerol

研究领域: Signal Transduction

储存和运输: Store at -20°C. Avoid repeated freezing and thawing

In comparision with the IHC on the left, the same paraffin-embedded peptide and then with 221380(Anti-SLC16A6 Antibody) at dilution 1/45.