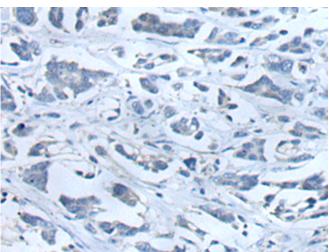

成分: PBS (without Mg2+ and Ca2+), pH 7.4, 150 mM NaCl, 0.05% Sodium Azide and 40% glycerol

研究领域: Signal Transduction

储存和运输: Store at -20°C. Avoid repeated freezing and thawing

In comparision with the IHC on the left, the same paraffin-embedded peptide and then with 221380(Anti-SLC16A6 Antibody) at dilution 1/45.