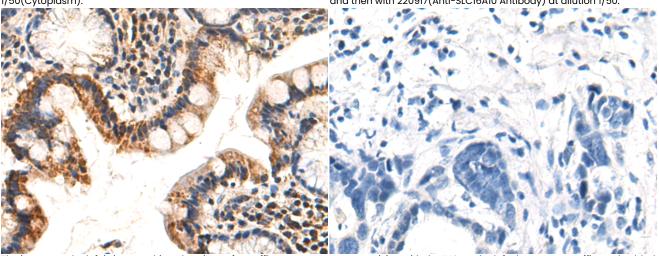

The image on the left is immunohistochemistry of paraffinembedded Human gastric cancer tissue using 220917(Anti-SLC16A10 Antibody) at a dilution of 1/50. In comparision with the IHC on the left, the same paraffin-embedded Human gastric cancer tissue is first treated with synthetic peptide and then with D262215(Anti-SLC16A10 Antibody) at dilution 1/50.