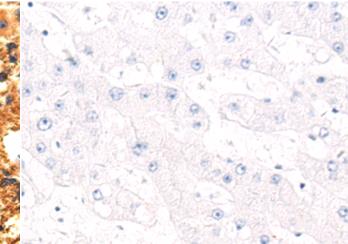

The state of the s

Immunohistochemistry analysis of paraffin embedded Human liver cancer tissue using 220917(SLC16A10 Antibody) at a dilution of 1/50(Cytoplasm).

In comparision with the IHC on the left, the same paraffin-embedded Human liver cancer tissue is first treated with the synthetic peptide and then with 220917(Anti-SLC16A10 Antibody) at dilution 1/50.