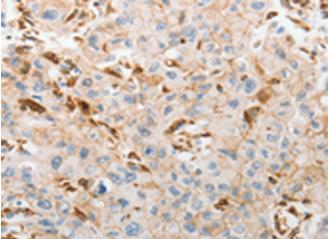

成分: PBS (without Mg2+ and Ca2+), pH 7.4, 150 mM NaCl, 0.05% Sodium Azide and 40% glycerol

研究领域: Metabolism

储存和运输: Store at -20°C. Avoid repeated freezing and thawing

Immunohistochemistry analysis of paraffin embedded Human lung cancer tissue using 219970(SLC15A2 Antibody) at a dilution of 1/60(Cytoplasm, Cell membrane).