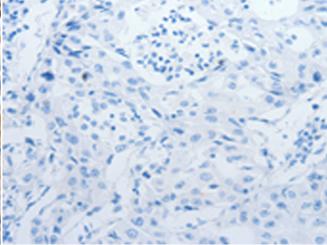

In comparision with the IHC on the left, the same paraffin-embedded Human lung cancer tissue is first treated with the synthetic peptide and then with 219970(Anti-SLC15A2 Antibody) at dilution 1/60.