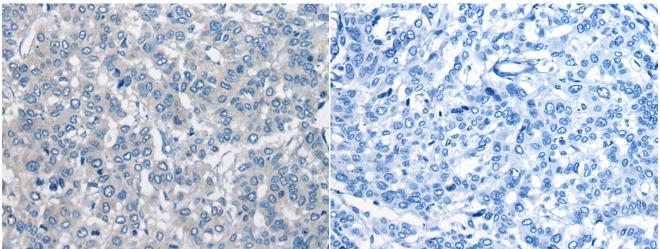

成分: PBS (without Mg2+ and Ca2+), pH 7.4, 150 mM NaCl, 0.05% Sodium Azide and 40% glycerol

研究领域: Metabolism

储存和运输: Store at -20°C. Avoid repeated freezing and thawing

Immunohistochemistry analysis of paraffin embedded Human liver cancer tissue using 221775(SLC15A1 Antibody) at a dilution of 1/20(Cytoplasm).

In comparision with the IHC on the left, the same paraffin-embedded Human liver cancer tissue is first treated with the synthetic peptide and then with 221775(Anti-SLC15A1 Antibody) at dilution 1/20.