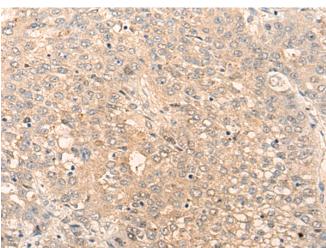

成分: PBS (without Mg2+ and Ca2+), pH 7.4, 150 mM NaCl, 0.05% Sodium Azide and 40% glycerol

研究领域: Metabolism

储存和运输: Store at -20°C. Avoid repeated freezing and thawing

In comparision with the IHC on the left, the same paraffin-embedded Human liver cancer tissue is first treated with the synthetic peptide and then with 220370(Anti-SLC15Al Antibody) at dilution 1/30.