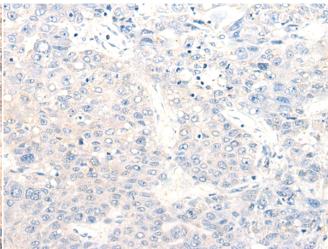

成分: PBS (without Mg2+ and Ca2+), pH 7.4, 150 mM NaCl, 0.05% Sodium Azide and 40% glycerol

研究领域: Metabolism

储存和运输: Store at -20°C. Avoid repeated freezing and thawing

In comparision with the IHC on the left, the same paraffin-embedded Human liver cancer tissue is first treated with the synthetic peptide and then with 220370(Anti-SLC15Al Antibody) at dilution 1/30.