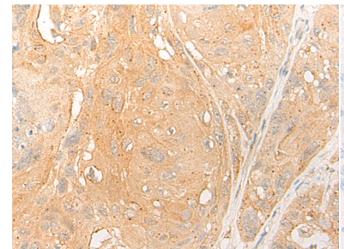

Human ovarian cancer tissue is first treated with synthetic peptide

and then with D163539(Anti-SLC15A1 Antibody) at dilution 1/25

FOR RESEARCH USE ONLY. NOT FOR DIAGNOSTIC APPLICATIONS