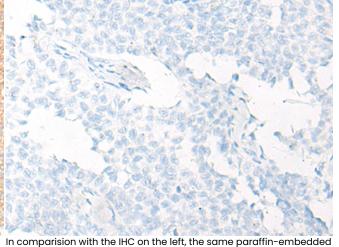

Human ovarian cancer tissue is first treated with synthetic peptide

and then with D163539(Anti-SLC15A1 Antibody) at dilution 1/25

FOR RESEARCH USE ONLY. NOT FOR DIAGNOSTIC APPLICATIONS