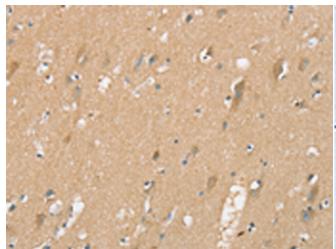

成分: PBS (without Mg2+ and Ca2+), pH 7.4, 150 mM NaCl, 0.05% Sodium Azide and 40% glycerol

研究领域: Immunology, Signal Transduction

储存和运输: Store at -20°C. Avoid repeated freezing and thawing

Immunohistochemistry analysis of paraffin embedded Human brain tissue using 220907(SIGLEC10 Antibody) at a dilution of 1/25(Cytoplasm).