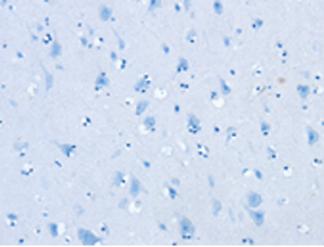

In comparision with the IHC on the left, the same paraffin-embedded Human brain tissue is first treated with the synthetic peptide and then with 220907(Anti-SIGLEC10 Antibody) at dilution 1/25.