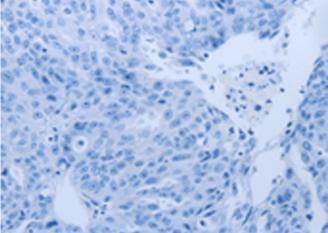

In comparision with the IHC on the left, the same paraffin-embedded Human ovarian cancer tissue is first treated with synthetic peptide and then with D260732(Anti-SHBG Antibody) at dilution 1/20.