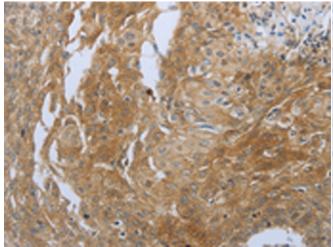

成分: PBS (without Mg2+ and Ca2+), pH 7.4, 150 mM NaCl, 0.05% Sodium Azide and 40% glycerol

研究领域: Metabolism, Signal Transduction

储存和运输: Store at -20°C. Avoid repeated freezing and thawing

Immunohistochemistry analysis of paraffin embedded Human cervical cancer tissue using 219985(SHBG Antibody) at a dilution of 1/20(Cytoplasm).