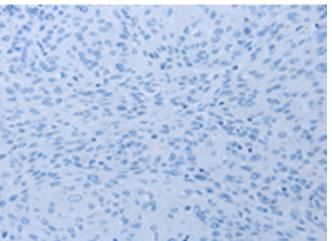

In comparision with the IHC on the left, the same paraffin-embedded Human cervical cancer tissue is first treated with the synthetic peptide and then with 219985(Anti-SHBG Antibody) at dilution 1/20.

The image on the left is immunohistochemistry of paraffinembedded Human ovarian cancer tissue using 219985(Anti-SHBG Antibody) at a dilution of 1/20.