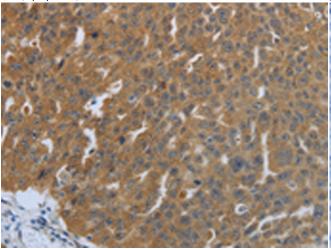

In comparision with the IHC on the left, the same paraffin-embedded Human cervical cancer tissue is first treated with the synthetic peptide and then with 219985(Anti-SHBG Antibody) at dilution 1/20.

The image on the left is immunohistochemistry of paraffinembedded Human ovarian cancer tissue using 219985(Anti-SHBG Antibody) at a dilution of 1/20.