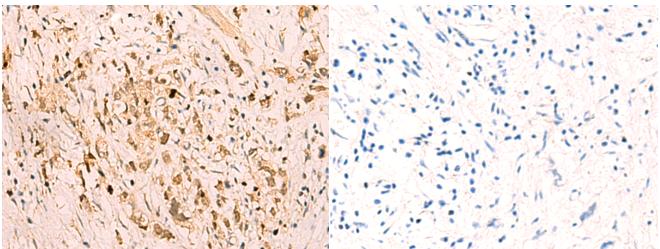

成分: PBS (without Mg2+ and Ca2+), pH 7.4, 150 mM NaCl, 0.05% Sodium Azide and 40% glycerol

研究领域: Signal Transduction, Cancer

储存和运输: Store at -20°C. Avoid repeated freezing and thawing

Immunohistochemistry analysis of paraffin embedded Human gastric cancer tissue using 219323(SGTA Antibody) at a dilution of 1/75(Nucleus).

In comparision with the IHC on the left, the same paraffin-embedded Human gastric cancer tissue is first treated with the fusion protein and then with 219323(Anti-SGTA Antibody) at dilution 1/75.

Gel: 12%SDS-PAGE, Lysate: 40 µg; Lane 1-2: LNCAP and A172 cell lysates; Primary antibody: 219323(SGTA Antibody) at dilution 1/1150; Secondary antibody: HRP-conjugated Goat anti rabbit IgG at 1/5000