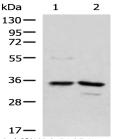

In comparision with the IHC on the left, the same paraffin-embedded Human gastric cancer tissue is first treated with the fusion protein and then with 219323(Anti-SGTA Antibody) at dilution 1/75.

Gel: 12%SDS-PAGE, Lysate: 40 µg; Lane 1-2: LNCAP and A172 cell lysates; Primary antibody: 219323(SGTA Antibody) at dilution 1/1150; Secondary antibody: HRP-conjugated Goat anti rabbit IgG at 1/5000

dilution;

Exposure time: 2 minutes