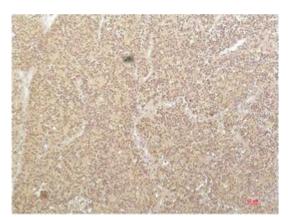

## **Product Description**

Pioneering GTPase and Oncogene Product Development since 2010

Immunohistochemical analysis of Immunohistochemistry analysis of paraffin-embedded Human tonsils using SGK1 (6E4) antibody.High-pressure and temperature Sodium Citrate pH 6.0 was used for antigen retrieval.