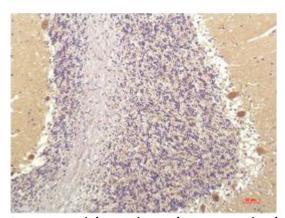

paraffin-embedded Human Brain Tissue using SGK1 (6E4) antibody.High-pressure and temperature Sodium Citrate pH 6.0 was used for antigen retrieval.