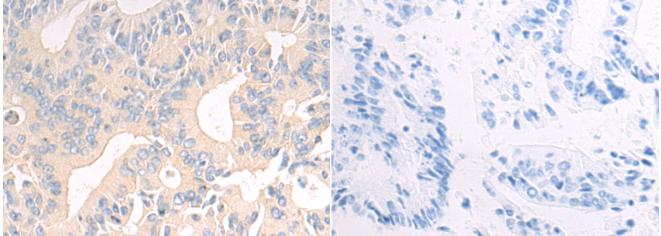

Immunohistochemistry analysis of paraffin embedded Human colorectal cancer tissue using 216800(SFTPD Antibody) at a dilution of 1/55(Cytoplasm).

In comparision with the IHC on the left, the same paraffin-embedded Human colorectal cancer tissue is first treated with the fusion protein and then with 216800(Anti-SFTPD Antibody) at dilution 1/55.