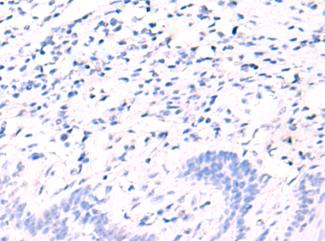

成分: PBS (without Mg2+ and Ca2+), pH 7.4, 150 mM NaCl, 0.05% Sodium Azide and 40% glycerol

研究领域: Epigenetics and Nuclear Signaling

储存和运输: Store at -20°C. Avoid repeated freezing and thawing

Immunohistochemistry analysis of paraffin embedded Human In comparision with the IHC on the left, the same paraffin-emb esophagus cancer tissue using 212799(SETDB1 Antibody) at a dilution Human esophagus cancer tissue is first treated with the fusion of 1/60(Nucleus and Cytoplasm)

In comparision with the IHC on the left, the same paraffin-embedded protein and then with 212799 (Anti-SETDB1 Antibody) at dilution 1/60.

The image on the left is immunohistochemistry of paraffinembedded Human thyroid cancer tissue using 212799(Anti-SETDB1 Antibody) at a dilution of 1/60.