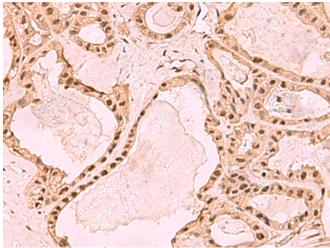

In comparision with the IHC on the left, the same paraffin-embedded protein and then with 212799 (Anti-SETDB1 Antibody) at dilution 1/60.

The image on the left is immunohistochemistry of paraffinembedded Human thyroid cancer tissue using 212799(Anti-SETDB1 Antibody) at a dilution of 1/60.