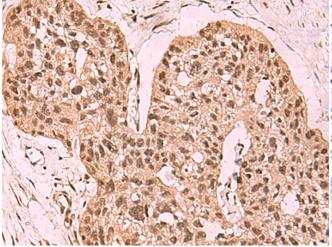

成分: PBS (without Mg2+ and Ca2+), pH 7.4, 150 mM NaCl, 0.05% Sodium Azide and 40% glycerol

研究领域: Epigenetics and Nuclear Signaling

储存和运输: Store at -20°C. Avoid repeated freezing and thawing

Immunohistochemistry analysis of paraffin embedded Human In comparision with the IHC on the left, the same paraffin-emb esophagus cancer tissue using 212799(SETDB1 Antibody) at a dilution Human esophagus cancer tissue is first treated with the fusion of 1/60(Nucleus and Cytoplasm)