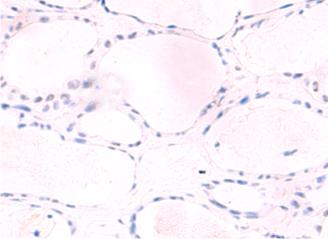

In comparision with the IHC on the left, the same paraffin-embedded Human thyroid cancer tissue is first treated with fusion protein and then with D125846(Anti-SETDB1 Antibody) at dilution 1/60.