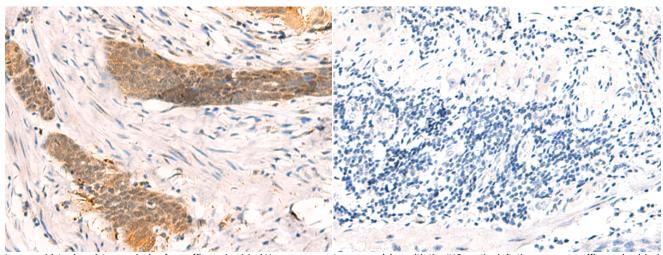

成分: PBS (without Mg2+ and Ca2+), pH 7.4, 150 mM NaCl, 0.05% Sodium Azide and 40% glycerol

研究领域: Epigenetics and Nuclear Signaling

储存和运输: Store at -20°C. Avoid repeated freezing and thawing

Immunohistochemistry analysis of paraffin embedded Human esophagus cancer tissue using 222203(SETD1A Antibody) at a dilution Human esophagus cancer tissue is first treated with the synthetic of 1/40(Nucleus).

In comparision with the IHC on the left, the same paraffin-embedded peptide and then with 222203(Anti-SETD1A Antibody) at dilution 1/40.