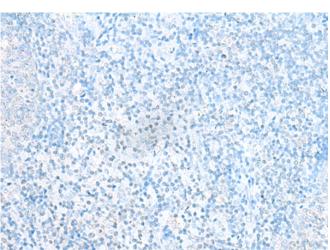

研究领域: Cancer, Neuroscience

储存和运输: Store at -20°C. Avoid repeated freezing and thawing

1/50(Cytoplasm).

Immunohistochemistry analysis of paraffin embedded Human tonsil In comparision with the IHC on the left, the same paraffin-embedded tissue using 218865(SEPTINI Antibody) at a dilution of Human tonsil tissue is first treated with the fusion protein and then with 218865(Anti-SEPTINI Antibody) at dilution 1/50.