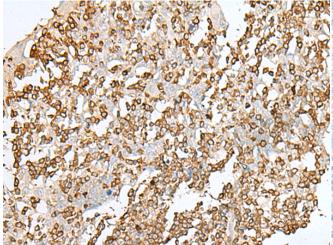

研究领域: Cancer, Neuroscience

储存和运输: Store at -20°C. Avoid repeated freezing and thawing

1/50(Cytoplasm).

Immunohistochemistry analysis of paraffin embedded Human tonsil In comparision with the IHC on the left, the same paraffin-embedded tissue using 218865(SEPTINI Antibody) at a dilution of Human tonsil tissue is first treated with the fusion protein and then with 218865(Anti-SEPTINI Antibody) at dilution 1/50.