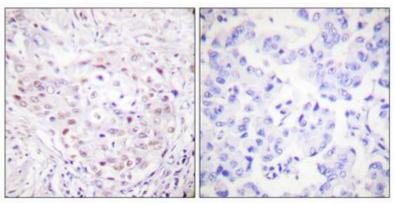

储存和运输: Store at -20°C. Avoid repeated freezing and thawing

Immunohistochemistry analysis of paraffin-embedded Human breast carcinoma tissue, using SENP3 antibody.High-pressure and temperature Sodium Citrate pH 6.0 was used for antigen retrieval.Sample with blocking peptide on the right.