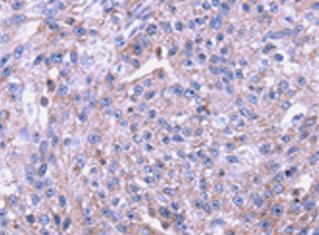

The image on the left is immunohistochemistry of paraffinembedded Human breast cancer tissue using 217805(Anti-SENP2 Antibody) at a dilution of 1/20.

then with D223123(Anti-SENP2 Antibody) at dilution 1/20.