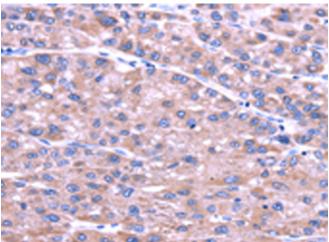

Immunohistochemistry analysis of paraffin embedded Human liver cancer tissue using 217805(SENP2 Antibody) at a dilution of 1/20(Cytoplasm).

In comparision with the IHC on the left, the same paraffin-embedded Human liver cancer tissue is first treated with the fusion protein and then with 217805(Anti-SENP2 Antibody) at dilution 1/20.