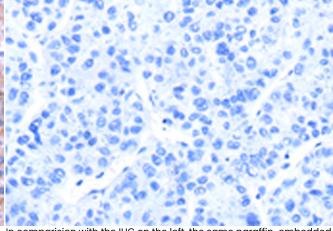

Immunohistochemistry analysis of paraffin embedded Human liver cancer tissue using 217805(SENP2 Antibody) at a dilution of 1/20(Cytoplasm).

In comparision with the IHC on the left, the same paraffin-embedded Human liver cancer tissue is first treated with the fusion protein and then with 217805(Anti-SENP2 Antibody) at dilution 1/20.