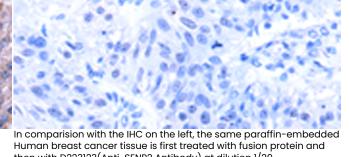

The image on the left is immunohistochemistry of paraffinembedded Human breast cancer tissue using 217805(Anti-SENP2 Antibody) at a dilution of 1/20.

then with D223123(Anti-SENP2 Antibody) at dilution 1/20.