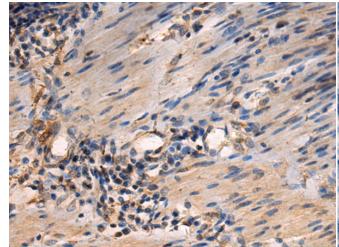

In comparision with the IHC on the left, the same paraffin-embedded and then with 216773(Anti-SEMA3G Antibody) at dilution 1/70.

The image on the left is immunohistochemistry of paraffinembedded Human esophagus cancer tissue using 216773(Anti-SEMA3G Antibody) at a dilution of 1/70.

In comparision with the IHC on the left, the same paraffin-embedded Human esophagus cancer tissue is first treated with fusion protein and then with D221212(Anti-SEMA3G Antibody) at dilution 1/70.