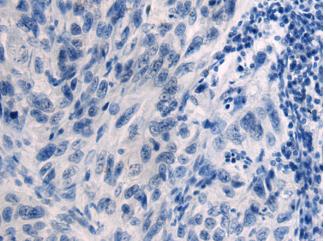

In comparision with the IHC on the left, the same paraffin-embedded Human esophagus cancer tissue is first treated with fusion protein and then with D221212(Anti-SEMA3G Antibody) at dilution 1/70.