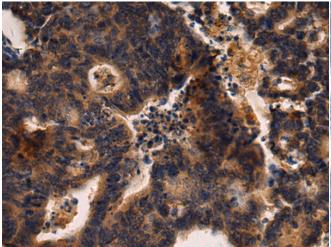

种属反应性: Human

成分: PBS (without Mg2+ and Ca2+), pH 7.4, 150 mM NaCl, 0.05% Sodium Azide and 40% glycerol

研究领域: Immunology

储存和运输: Store at -20°C. Avoid repeated freezing and thawing

Immunohistochemistry analysis of paraffin embedded Human In comparision with the IHC on the left, the same paraffin-embedded colorectal cancer tissue using 216773(SEMA3G Antibody) at a dilution Human colorectal cancer tissue is first treated with the fusion protein

In comparision with the IHC on the left, the same paraffin-embedded and then with 216773(Anti-SEMA3G Antibody) at dilution 1/70.

The image on the left is immunohistochemistry of paraffinembedded Human esophagus cancer tissue using 216773(Anti-SEMA3G Antibody) at a dilution of 1/70.