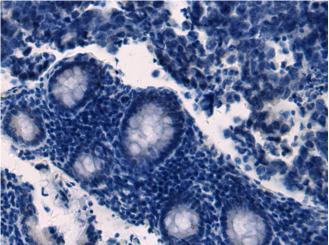

种属反应性: Human

成分: PBS (without Mg2+ and Ca2+), pH 7.4, 150 mM NaCl, 0.05% Sodium Azide and 40% glycerol

研究领域: Immunology

储存和运输: Store at -20°C. Avoid repeated freezing and thawing

Immunohistochemistry analysis of paraffin embedded Human In comparision with the IHC on the left, the same paraffin-embedded colorectal cancer tissue using 216773(SEMA3G Antibody) at a dilution Human colorectal cancer tissue is first treated with the fusion protein

In comparision with the IHC on the left, the same paraffin-embedded and then with 216773(Anti-SEMA3G Antibody) at dilution 1/70.

The image on the left is immunohistochemistry of paraffinembedded Human esophagus cancer tissue using 216773(Anti-SEMA3G Antibody) at a dilution of 1/70.