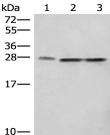

Gel: 12%SDS-PAGE, Lysate: 40 µg; Lane 1-3: A172, LOVO and Hela cell lysates; Primary antibody: 219016(SEC22B Antibody) at dilution 1/450; Secondary antibody: Goat anti rabbit IgG at 1/8000 dilution; Exposure time: 10 seconds