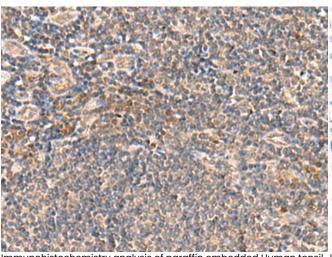

成分: PBS (without Mg2+ and Ca2+), pH 7.4, 150 mM NaCl, 0.05% Sodium Azide and 40% glycerol

研究领域: Signal Transduction

储存和运输: Store at -20°C. Avoid repeated freezing and thawing

membrane).

Immunohistochemistry analysis of paraffin embedded Human tonsil In comparision with the IHC on the left, the same paraffin-embedded tissue using 219016(SEC22B Antibody) at a dilution of 1/60(Cell Human tonsil tissue is first treated with the fusion protein and then with 219016 (Anti-SEC22B Antibody) at dilution 1/60.