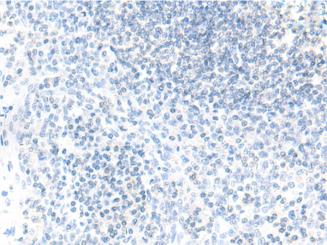

成分: PBS (without Mg2+ and Ca2+), pH 7.4, 150 mM NaCl, 0.05% Sodium Azide and 40% glycerol

研究领域: Signal Transduction

储存和运输: Store at -20°C. Avoid repeated freezing and thawing

membrane).

Immunohistochemistry analysis of paraffin embedded Human tonsil In comparision with the IHC on the left, the same paraffin-embedded tissue using 219016(SEC22B Antibody) at a dilution of 1/60(Cell Human tonsil tissue is first treated with the fusion protein and then with 219016 (Anti-SEC22B Antibody) at dilution 1/60.