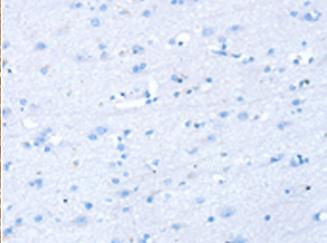

In comparision with the IHC on the left, the same paraffin-embedded Human brain tissue is first treated with the synthetic peptide and then with 220989(Anti-SDC3 Antibody) at dilution 1/45.