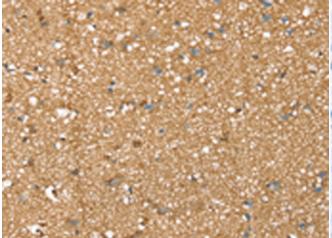

成分: PBS (without Mg2+ and Ca2+), pH 7.4, 150 mM NaCl, 0.05% Sodium Azide and 40% glycerol

研究领域: Signal Transduction

储存和运输: Store at -20°C. Avoid repeated freezing and thawing

Immunohistochemistry analysis of paraffin embedded Human brain tissue using 220989(SDC3 Antibody) at a dilution of 1/45(Cytoplasm and Cell membrane).