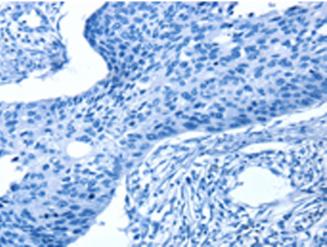

成分: PBS (without Mg2+ and Ca2+), pH 7.4, 150 mM NaCl, 0.05% Sodium Azide and 40% glycerol

研究领域: Cell Biology, Cardiovascular

储存和运输: Store at -20°C. Avoid repeated freezing and thawing

Immunohistochemistry analysis of paraffin embedded Human In comparision with the IHC on the left, the same paraffin-embesophagus cancer tissue using 217767(SCPEP1 Antibody) at a dilution Human esophagus cancer tissue is first treated with the fusion of 1/20(Cytoplasm).

In comparision with the IHC on the left, the same paraffin-embedded protein and then with 217767(Anti-SCPEP1 Antibody) at dilution 1/20.