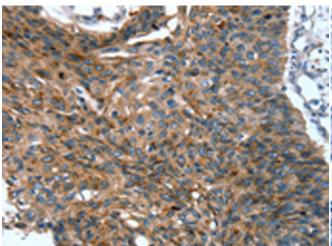

成分: PBS (without Mg2+ and Ca2+), pH 7.4, 150 mM NaCl, 0.05% Sodium Azide and 40% glycerol

研究领域: Cell Biology, Cardiovascular

储存和运输: Store at -20°C. Avoid repeated freezing and thawing

Immunohistochemistry analysis of paraffin embedded Human In comparision with the IHC on the left, the same paraffin-embesophagus cancer tissue using 217767(SCPEP1 Antibody) at a dilution Human esophagus cancer tissue is first treated with the fusion of 1/20(Cytoplasm).