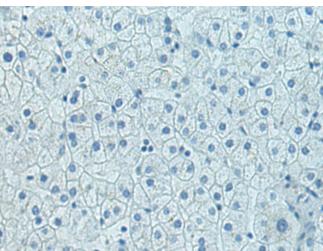

In comparision with the IHC on the left, the same paraffin-embedded Human liver cancer tissue is first treated with the fusion protein and then with 219028(Anti-SCNM1 Antibody) at dilution 1/140.