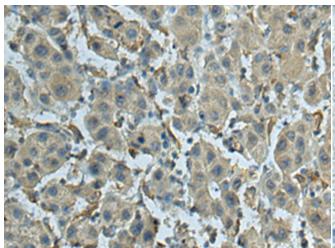

成分: PBS (without Mg2+ and Ca2+), pH 7.4, 150 mM NaCl, 0.05% Sodium Azide and 40% glycerol

研究领域: Epigenetics and Nuclear Signaling

储存和运输: Store at -20°C. Avoid repeated freezing and thawing

Immunohistochemistry analysis of paraffin embedded Human liver cancer tissue using 219028(SCNM1 Antibody) at a dilution of 1/140(Cytoplasm).