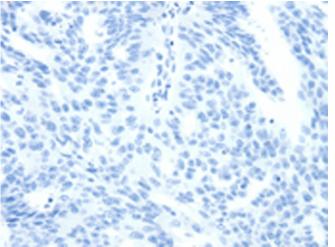

In comparision with the IHC on the left, the same paraffin-embedded Human ovarian cancer tissue is first treated with the synthetic peptide and then with 220189(Anti-SCN2A Antibody) at dilution 1/40.