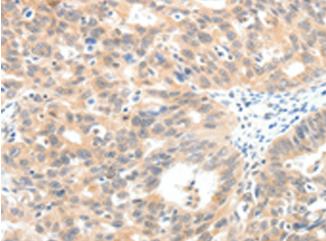

成分: PBS (without Mg2+ and Ca2+), pH 7.4, 150 mM NaCl, 0.05% Sodium Azide and 40% glycerol

研究领域: Neuroscience

储存和运输: Store at -20°C. Avoid repeated freezing and thawing

Immunohistochemistry analysis of paraffin embedded Human ovarian cancer tissue using 220189(SCN2A Antibody) at a dilution of 1/40(Cytoplasm).