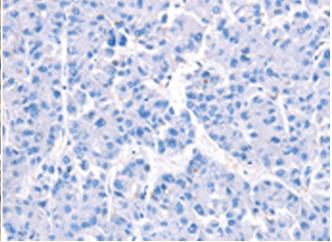

In comparision with the IHC on the left, the same paraffin-embedded Human liver cancer tissue is first treated with the synthetic peptide and then with 220882(Anti-SCNIB Antibody) at dilution 1/35.

The image on the left is immunohistochemistry of paraffinembedded Human esophagus cancer tissue using 220882(Anti-SCNIB Antibody) at a dilution of 1/35.