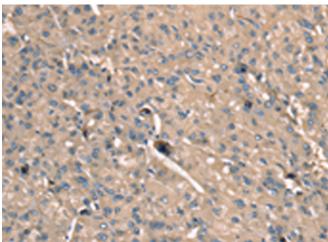

成分: PBS (without Mg2+ and Ca2+), pH 7.4, 150 mM NaCl, 0.05% Sodium Azide and 40% glycerol

研究领域: Metabolism, Neuroscience

储存和运输: Store at -20°C. Avoid repeated freezing and thawing

Immunohistochemistry analysis of paraffin embedded Human liver cancer tissue using 220882(SCNIB Antibody) at a dilution of 1/35(Cytoplasm).