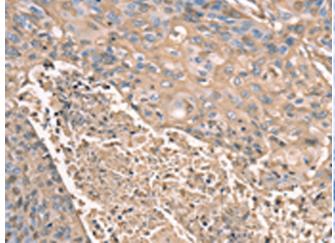

In comparision with the IHC on the left, the same paraffin-embedded Human liver cancer tissue is first treated with the synthetic peptide and then with 220882(Anti-SCNIB Antibody) at dilution 1/35.

The image on the left is immunohistochemistry of paraffinembedded Human esophagus cancer tissue using 220882(Anti-SCNIB Antibody) at a dilution of 1/35.

In comparision with the IHC on the left, the same paraffin-embedded Human esophagus cancer tissue is first treated with synthetic peptide and then with D262166(Anti-SCN1B Antibody) at dilution 1/35.