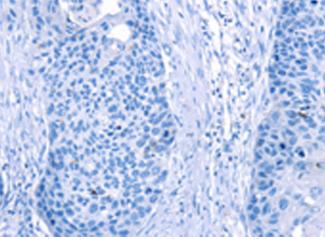

In comparision with the IHC on the left, the same paraffin-embedded Human esophagus cancer tissue is first treated with synthetic peptide and then with D262166(Anti-SCN1B Antibody) at dilution 1/35.