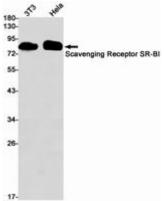

## **Product Description**

Pioneering GTPase and Oncogene Product Development since 2010

Western blot analysis of Scavenging Receptor SRBI in 3T3, Hela lysates using SCARBI antibody.