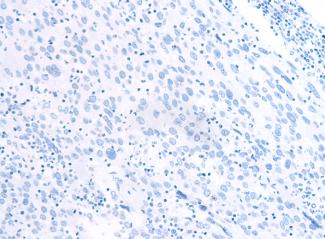

In comparision with the IHC on the left, the same paraffin-embedded Human cervical cancer tissue is first treated with the synthetic peptide and then with 222005(Anti-SAXO2 Antibody) at dilution 1/45.