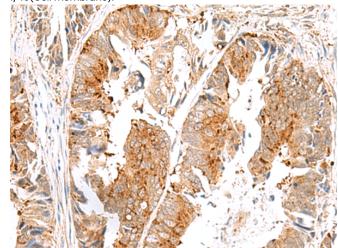

The image on the left is immunohistochemistry of paraffinembedded Human colorectal cancer tissue using 222005(Anti-SAXO2 Antibody) at a dilution of 1/45.

In comparision with the IHC on the left, the same paraffin-embedded Human colorectal cancer tissue is first treated with synthetic peptide and then with D263873(Anti-SAXO2 Antibody) at dilution 1/45.