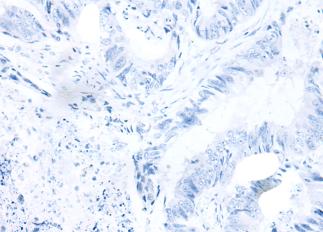

The image on the left is immunohistochemistry of paraffinembedded Human colorectal cancer tissue using 222005(Anti-SAXO2 Antibody) at a dilution of 1/45.

In comparision with the IHC on the left, the same paraffin-embedded Human colorectal cancer tissue is first treated with synthetic peptide and then with D263873(Anti-SAXO2 Antibody) at dilution 1/45.