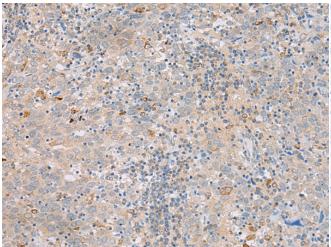

研究领域: Signal Transduction

储存和运输: Store at -20°C. Avoid repeated freezing and thawing

Immunohistochemistry analysis of paraffin embedded Human cervical cancer tissue using 222005(SAXO2 Antibody) at a dilution of 1/45(Cell membrane).