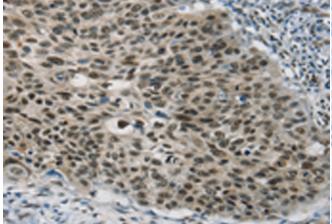

Immunohistochemistry analysis of paraffin embedded Human In comparision with the IHC on the left, the same paraffin-embedded esophagus cancer tissue using 220878(SART3 Antibody) at a dilution Human esophagus cancer tissue is first treated with the synthetic of 1/20(Cytoplasm and Nucleus)