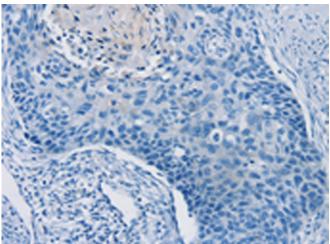

In comparision with the IHC on the left, the same paraffin-embedded peptide and then with 220878(Anti-SART3 Antibody) at dilution 1/20.