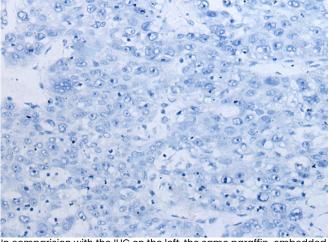

In comparision with the IHC on the left, the same paraffin-embedded Human liver cancer tissue is first treated with the fusion protein and then with 218103(Anti-RUFY4 Antibody) at dilution 1/35.

The image on the left is immunohistochemistry of paraffinembedded Human esophagus cancer tissue using 218103(Anti-RUFY4 Antibody) at a dilution of 1/35.