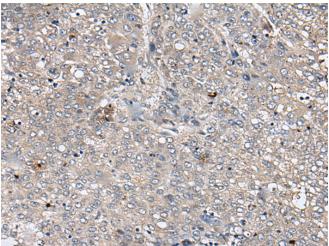

研究领域: Cancer

储存和运输: Store at -20°C. Avoid repeated freezing and thawing

Immunohistochemistry analysis of paraffin embedded Human liver cancer tissue using 218103(RUFY4 Antibody) at a dilution of 1/35(Cytoplasm or Nucleus).