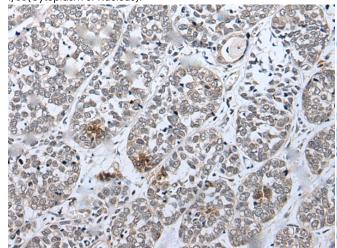

In comparision with the IHC on the left, the same paraffin-embedded Human liver cancer tissue is first treated with the fusion protein and then with 218103(Anti-RUFY4 Antibody) at dilution 1/35.

The image on the left is immunohistochemistry of paraffinembedded Human esophagus cancer tissue using 218103(Anti-RUFY4 Antibody) at a dilution of 1/35.