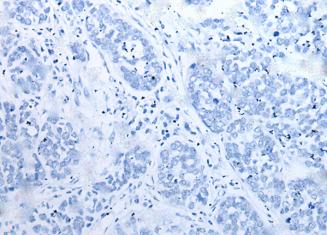

In comparision with the IHC on the left, the same paraffin-embedded Human esophagus cancer tissue is first treated with fusion protein and then with D223711(Anti-RUFY4 Antibody) at dilution 1/35.