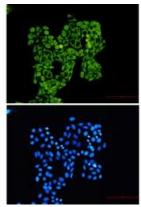

## **Product Description**

Pioneering GTPase and Oncogene Product Development since 2010

Immunocytochemistry analysis of Western blot analysis of RPS8 in RPS8 (green) in hela using RPS8 antibody, and DAPI(blue)