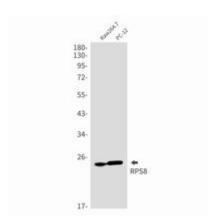

Raw264.7, PC-12 lysates using RPS8 antibody.

Western blot analysis of RPS8 in Hela, CHO-K1, C6, Jurkat lysates using RPS8 antibody.