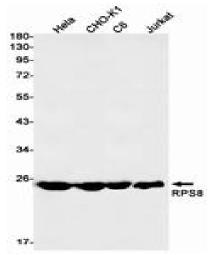

Raw264.7, PC-12 lysates using RPS8 antibody.

Western blot analysis of RPS8 in Hela, CHO-K1, C6, Jurkat lysates using RPS8 antibody.