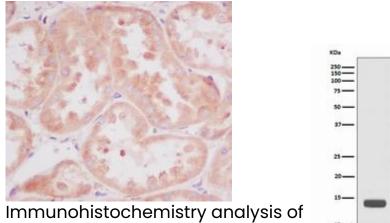

## **Product Description**

Pioneering GTPase and Oncogene Product Development since 2010

paraffin-embedded Human kidney using RPS20 antibody.High- Western blot analysis of RPS20 in pressure and temperature Sodium HeLa lysates using RPS20 antibody. Citrate pH 6.0 was used for antigen retrieval.