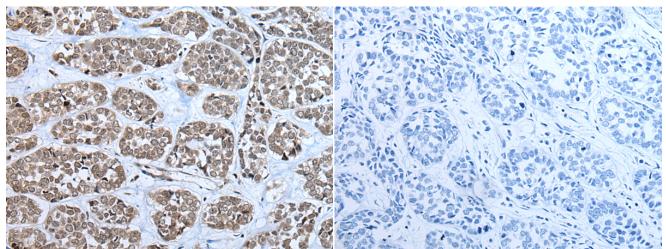

种属反应性: Human

成分: PBS (without Mg2+ and Ca2+), pH 7.4, 150 mM NaCl, 0.05% Sodium Azide and 40% glycerol 研究领域: Cell Biology

储存和运输: Store at -20°C. Avoid repeated freezing and thawing

Immunohistochemistry analysis of paraffin embedded Human esophagus cancer tissue using 215384(RPF2 Antibody) at a dilution of Human esophagus cancer tissue is first treated with the synthetic 1/40(Nucleus).