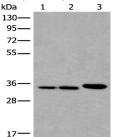

Gel: 8%SDS-PAGE, Lysate: 40 µg; Lane 1-3: A549, Hela and K562 cell lysates; Primary antibody: 215384(RPF2 Antibody) at dilution 1/400; Secondary antibody: Goat anti rabbit IgG at 1/8000 dilution; Exposure time: 5 seconds