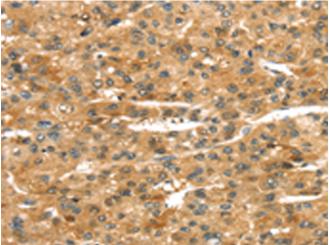

储存和运输: Store at -20°C. Avoid repeated freezing and thawing

Immunohistochemistry analysis of paraffin embedded Human liver cancer tissue using 217779(ROBO4 Antibody) at a dilution of 1/25(Cytoplasm).

In comparision with the IHC on the left, the same paraffin-embedded Human liver cancer tissue is first treated with the fusion protein and then with 217779(Anti-ROBO4 Antibody) at dilution 1/25.