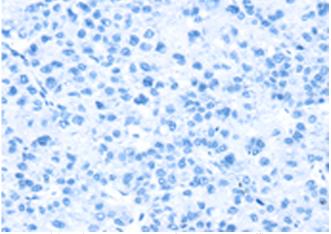

储存和运输: Store at -20°C. Avoid repeated freezing and thawing

Immunohistochemistry analysis of paraffin embedded Human liver cancer tissue using 217779(ROBO4 Antibody) at a dilution of 1/25(Cytoplasm).

In comparision with the IHC on the left, the same paraffin-embedded Human liver cancer tissue is first treated with the fusion protein and then with 217779(Anti-ROBO4 Antibody) at dilution 1/25.