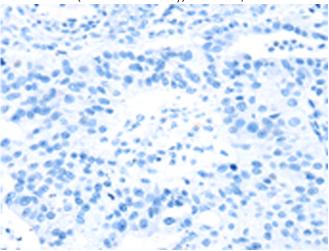

The image on the left is immunohistochemistry of paraffinembedded Human breast cancer tissue using 217779(Anti-ROBO4 Antibody) at a dilution of 1/25.

In comparision with the IHC on the left, the same paraffin-embedded Human breast cancer tissue is first treated with fusion protein and then with D223052(Anti-ROBO4 Antibody) at dilution 1/25.