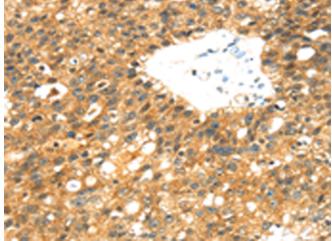

The image on the left is immunohistochemistry of paraffinembedded Human breast cancer tissue using 217779(Anti-ROBO4 Antibody) at a dilution of 1/25.

In comparision with the IHC on the left, the same paraffin-embedded Human breast cancer tissue is first treated with fusion protein and then with D223052(Anti-ROBO4 Antibody) at dilution 1/25.