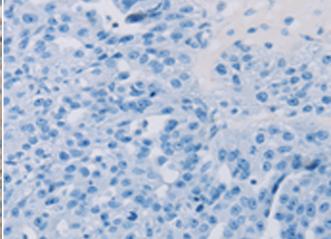

In comparision with the IHC on the left, the same paraffin-embedded Human breast cancer tissue is first treated with the synthetic peptide and then with 220863(Anti-ROBO2 Antibody) at dilution 1/30.