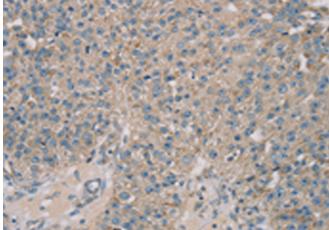

种属反应性: Human

「仲偶反应」注: Human

成分: PBS (without Mg2+ and Ca2+), pH 7.4, 150 mM NaCl, 0.05% Sodium Azide and 40% glycerol

研究领域: Neuroscience

储存和运输: Store at -20°C. Avoid repeated freezing and thawing

Immunohistochemistry analysis of paraffin embedded Human breast cancer tissue using 220863(ROBO2 Antibody) at a dilution of 1/30(Cytoplasm or Cell membrane).