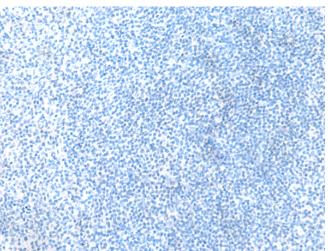

1/80(Cytoplasm).

Immunohistochemistry analysis of paraffin embedded Human tonsil In comparision with the IHC on the left, the same paraffin-embedded tissue using 222041(RNF207 Antibody) at a dilution of Human tonsil tissue is first treated with the synthetic peptide and then with 222041(Anti-RNF207 Antibody) at dilution 1/80.