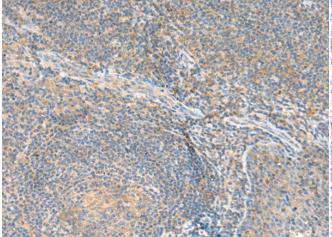

1/80(Cytoplasm).

Immunohistochemistry analysis of paraffin embedded Human tonsil In comparision with the IHC on the left, the same paraffin-embedded tissue using 222041(RNF207 Antibody) at a dilution of Human tonsil tissue is first treated with the synthetic peptide and then with 222041(Anti-RNF207 Antibody) at dilution 1/80.