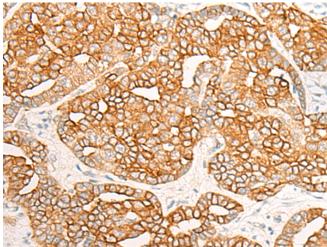

成分: PBS (without Mg2+ and Ca2+), pH 7.4, 150 mM NaCl, 0.05% Sodium Azide and 40% glycerol

研究领域: Cell Biology, Neuroscience

储存和运输: Store at -20°C. Avoid repeated freezing and thawing

Immunohistochemistry analysis of paraffin embedded Human liver cancer tissue using 221920(RNF19A Antibody) at a dilution of