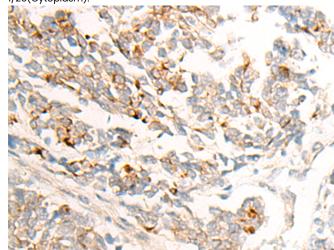

In comparision with the IHC on the left, the same paraffin-embedded Human liver cancer tissue is first treated with the synthetic peptide and then with 221920(Anti-RNF19A Antibody) at dilution 1/25.

The image on the left is immunohistochemistry of paraffinembedded Human lung cancer tissue using 221920(Anti-RNF19A Antibody) at a dilution of 1/25.