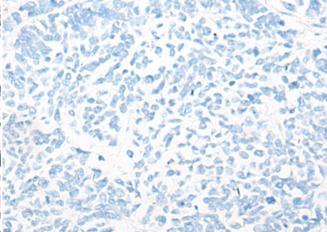

In comparision with the IHC on the left, the same paraffin-embedded Human lung cancer tissue is first treated with synthetic peptide and then with D263736(Anti-RNF19A Antibody) at dilution 1/25.