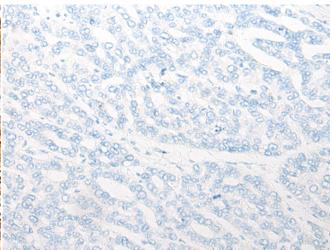

In comparision with the IHC on the left, the same paraffin-embedded Human liver cancer tissue is first treated with the synthetic peptide and then with 221920(Anti-RNF19A Antibody) at dilution 1/25.

The image on the left is immunohistochemistry of paraffinembedded Human lung cancer tissue using 221920(Anti-RNF19A Antibody) at a dilution of 1/25.