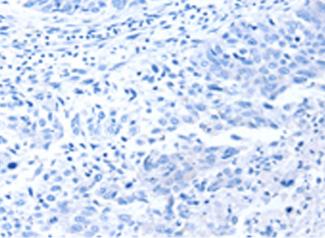

The image on the left is immunohistochemistry of paraffinembedded Human lung cancer tissue using 217771(Anti-RNF11 Antibody) at a dilution of 1/40.

In comparision with the IHC on the left, the same paraffin-embedded Human lung cancer tissue is first treated with fusion protein and then with D223041(Anti-RNF11 Antibody) at dilution 1/40.