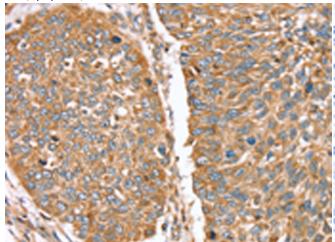

The image on the left is immunohistochemistry of paraffinembedded Human lung cancer tissue using 217771(Anti-RNF11 Antibody) at a dilution of 1/40.

In comparision with the IHC on the left, the same paraffin-embedded Human lung cancer tissue is first treated with fusion protein and then with D223041(Anti-RNF11 Antibody) at dilution 1/40.