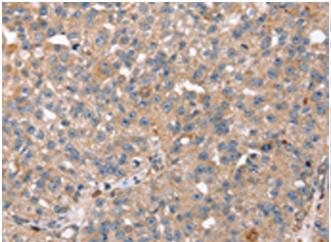

Immunohistochemistry analysis of paraffin embedded Human breast cancer tissue using 217771(RNF11 Antibody) at a dilution of 1/40(Cytoplasm).

In comparision with the IHC on the left, the same paraffin-embedded Human breast cancer tissue is first treated with the fusion protein and then with 217771(Anti-RNF11 Antibody) at dilution 1/40.