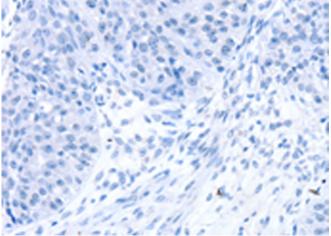

Immunohistochemistry analysis of paraffin embedded Human breast cancer tissue using 217771(RNF11 Antibody) at a dilution of 1/40(Cytoplasm).

In comparision with the IHC on the left, the same paraffin-embedded Human breast cancer tissue is first treated with the fusion protein and then with 217771(Anti-RNF11 Antibody) at dilution 1/40.