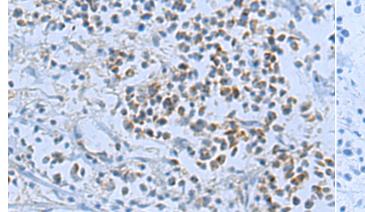

Immunohistochemistry analysis of paraffin embedded Human breast cancer tissue using 217768(RND3 Antibody) at a dilution of 1/70(Cytoplasm).

In comparision with the IHC on the left, the same paraffin-embedded Human breast cancer tissue is first treated with the fusion protein and then with 217768(Anti-RND3 Antibody) at dilution 1/70.