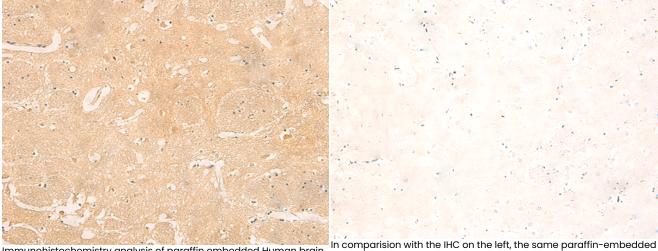

研究领域: Epigenetics and Nuclear Signaling, Cardiovascular

储存和运输: Store at -20°C. Avoid repeated freezing and thawing

Immunohistochemistry analysis of paraffin embedded Human brain tissue using 218968(RNASE4 Antibody) at a dilution of 1/30(Secreted).

In comparision with the IHC on the left, the same paraffin-embedded Human brain tissue is first treated with the fusion protein and then with 218968(Anti-RNASE4 Antibody) at dilution 1/30.