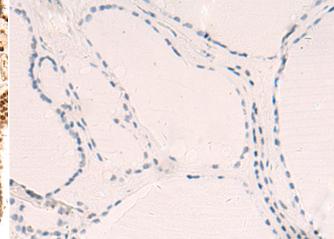

In comparision with the IHC on the left, the same paraffin-embedded Human esophagus cancer tissue is first treated with the fusion protein and then with 218678(Anti-RMND5B Antibody) at dilution 1/50.

In comparision with the IHC on the left, the same paraffin-embedded Human thyroid cancer tissue is first treated with fusion protein and then with D224930(Anti-RMND5B Antibody) at dilution 1/50.