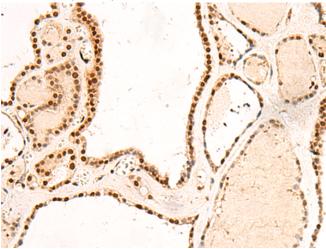

Immunchistochemistry analysis of paraffin embedded Human esophagus cancer tissue using 218678(RMND5B Antibody) at a dilution of 1/50(Nucleus).

The image on the left is immunohistochemistry of paraffinembedded Human thyroid cancer tissue using 218678(Anti-RMND5B Antibody) at a dilution of 1/50.

In comparision with the IHC on the left, the same paraffin-embedded Human esophagus cancer tissue is first treated with the fusion protein and then with 218678(Anti-RMND5B Antibody) at dilution 1/50.

In comparision with the IHC on the left, the same paraffin-embedded Human thyroid cancer tissue is first treated with fusion protein and then with D224930(Anti-RMND5B Antibody) at dilution 1/50.