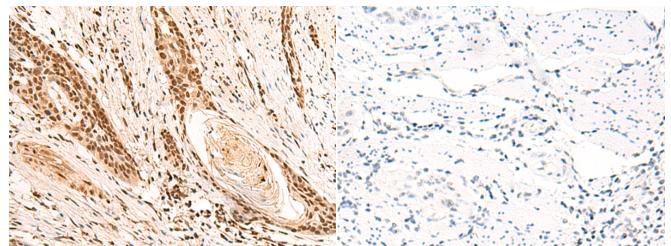

Immunchistochemistry analysis of paraffin embedded Human esophagus cancer tissue using 218678(RMND5B Antibody) at a dilution of 1/50(Nucleus).

The image on the left is immunohistochemistry of paraffinembedded Human thyroid cancer tissue using 218678(Anti-RMND5B Antibody) at a dilution of 1/50.

In comparision with the IHC on the left, the same paraffin-embedded Human esophagus cancer tissue is first treated with the fusion protein and then with 218678(Anti-RMND5B Antibody) at dilution 1/50.

In comparision with the IHC on the left, the same paraffin-embedded Human thyroid cancer tissue is first treated with fusion protein and then with D224930(Anti-RMND5B Antibody) at dilution 1/50.