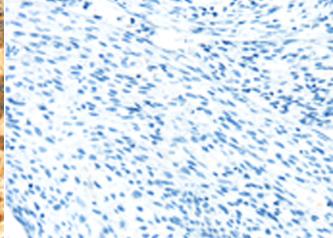

成分: PBS (without Mg2+ and Ca2+), pH 7.4, 150 mM NaCl, 0.05% Sodium Azide and 40% glycerol

研究领域: Signal Transduction

储存和运输: Store at -20°C. Avoid repeated freezing and thawing

In comparision with the IHC on the left, the same paraffin-embedded Human esophagus cancer tissue is first treated with the fusion protein and then with 217750(Anti-RLNI Antibody) at dilution 1/20.