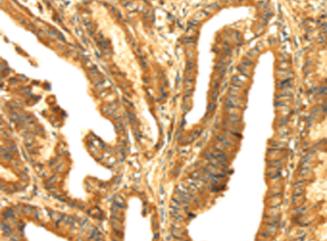

抗原: Fusion protein of human RLN1

经过测试的应用: ELISA, IHC

推荐稀释比: IHC: 25-100; ELISA: 2000-5000

种属反应性: Rabbit

克隆性: Rabbit Polyclonal

亚型: Immunogen-specific rabbit IgG 纯化: Antigen affinity purification

种属反应性: Human

成分: PBS (without Mg2+ and Ca2+), pH 7.4, 150 mM NaCl, 0.05% Sodium Azide and 40% glycerol

研究领域: Signal Transduction

储存和运输: Store at -20°C. Avoid repeated freezing and thawing

In comparision with the IHC on the left, the same paraffin-embedded Human esophagus cancer tissue is first treated with the fusion protein and then with 217750(Anti-RLNI Antibody) at dilution 1/20.