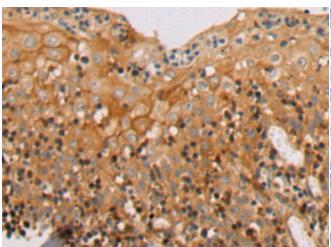

研究领域: Signal Transduction

储存和运输: Store at -20°C. Avoid repeated freezing and thawing

In comparision with the IHC on the left, the same paraffin-embedded tissue using 219519(RHPN2 Antibody) at a dilution of 1/95(Cytoplasm). With 210510(April 1910) of the left, the same paraffin-embedded tissue using 219519(RHPN2 Antibody) at a dilution of 1/95(Cytoplasm). With 210510(April 1910) of the left, the same paraffin-embedded tissue using 219519(RHPN2 Antibody) at a dilution of 1/95(Cytoplasm). with 219519(Anti-RHPN2 Antibody) at dilution 1/95.