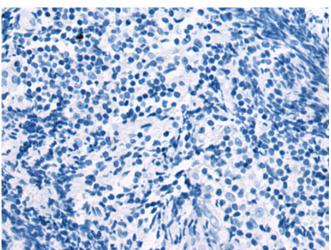

研究领域: Signal Transduction

储存和运输: Store at -20°C. Avoid repeated freezing and thawing

In comparision with the IHC on the left, the same paraffin-embedded tissue using 219519(RHPN2 Antibody) at a dilution of 1/95(Cytoplasm). With 210510(April 1910) of the left, the same paraffin-embedded tissue using 219519(RHPN2 Antibody) at a dilution of 1/95(Cytoplasm). With 210510(April 1910) of the left, the same paraffin-embedded tissue using 219519(RHPN2 Antibody) at a dilution of 1/95(Cytoplasm). with 219519(Anti-RHPN2 Antibody) at dilution 1/95.