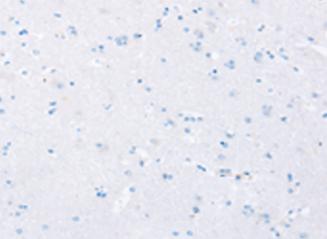

In comparision with the IHC on the left, the same paraffin-embedded Human brain tissue is first treated with the fusion protein and then with 217760(Anti-RHEB Antibody) at dilution 1/20.