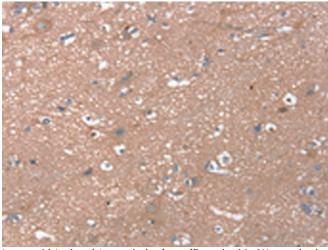

成分: PBS (without Mg2+ and Ca2+), pH 7.4, 150 mM NaCl, 0.05% Sodium Azide and 40% glycerol

研究领域: Signal Transduction, Metabolism

储存和运输: Store at -20°C. Avoid repeated freezing and thawing

Immunohistochemistry analysis of paraffin embedded Human brain tissue using 217760(RHEB Antibody) at a dilution of 1/20(Cytoplasm).